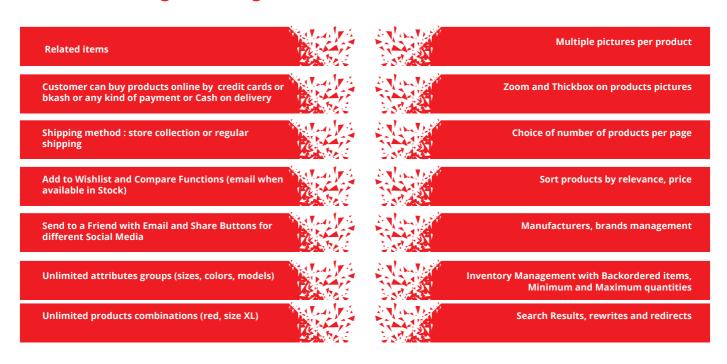

# **E-commerce Development**

E-commerce has become a very popular business service as it enables both the sellers and buyers to buy or sell through web pages. e-Soft facilitates its clients to get easy access to their customers with their products and services, and enable them to receive online payments. e-Soft also provides consultancy to its clients to enhance the business growth and to keep pace with the changing business trends in the era of e-commerce.

## **Product Catalogue Management**